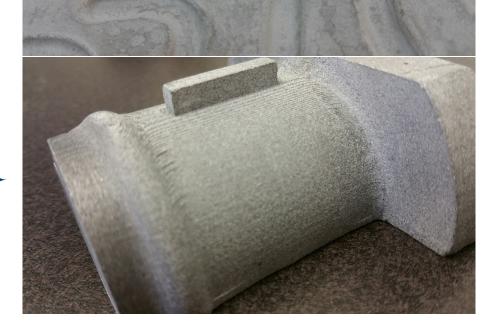

## **Thermally Stable Tooling Materials**

Inexpensive tooling solution for composite fabrication in excess of 700'F (Patent Pending)

Solcore HT can be cast into complex geometries to form either water removable or inexpensive high temperature tooling ideal for composites processed between 400°F and 1300°F

Solcore HT can be utilized to form high temperature thermoplastics and other high performance polymers in either press or autoclave conditions up to 500psi

Cast NEAR Net and direct machined to either a male or female tool or <u>Available as</u>
<u>tooling board</u>