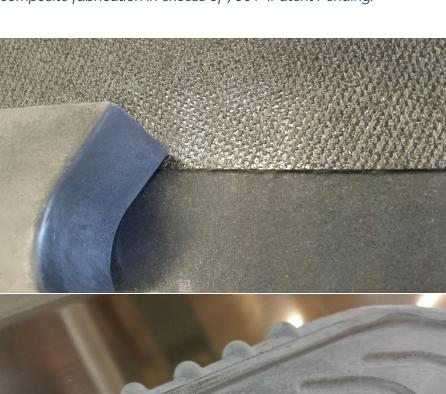

## **Thermally Stable Tooling Materials**

Inexpensive tooling solution for composite fabrication in excess of 700'F (Patent Pending)

Solcore HT can be cast into complex geometries to form either water removable or inexpensive high temperature tooling ideal for composites processed between 400°F and 1300°F

Solcore HT can be utilized to form high temperature thermoplastics and other high performance polymers in either press or autoclave conditions up to 500psi

Cast NEAR Net and direct machined to either a male or female tool or <u>Available as</u>
<u>tooling board</u>